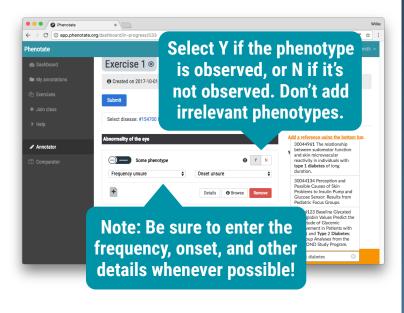

- Click "Start from scratch"; the prefill option is available 3
  - Add phenotypes (symptoms) using the left 4 for some diseases if you have enough PhenoCash. side of the bottom bar.

Add references from the literature using the right side of the bottom bar.

Drag reference titles onto phenotypes (Safari users, please use the + button).

When all the diseases are completed, click Submit.