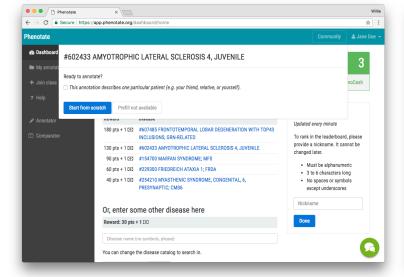

- Click "Start from scratch"; the prefill option is available 3
  - Add phenotypes (symptoms) using the left 4 for some diseases if you have enough PhenoCash. side of the bottom bar.

Add references from the literature using the right side of the bottom bar.