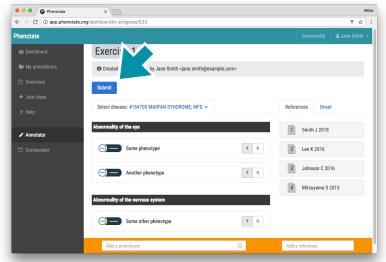

- Click "Start from scratch"; the prefill option is available 3
  - Add phenotypes (symptoms) using the left 4 for some diseases if you have enough PhenoCash. side of the bottom bar.

Add references from the literature using the right side of the bottom bar.

Drag reference titles onto phenotypes (Safari users, please use the + button).

When all the diseases are completed, click Submit.