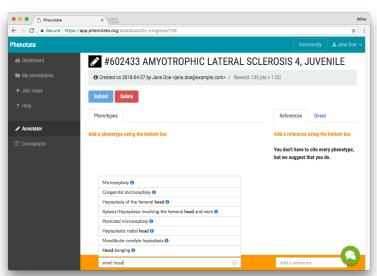

- Click "Start from scratch"; the prefill option is available 3
  - Add phenotypes (symptoms) using the left 4 for some diseases if you have enough PhenoCash. side of the bottom bar.

Add references from the literature using the right side of the bottom bar.

Drag reference titles onto phenotypes (Safari users, please use the + button).

When all the diseases are completed, click Submit.