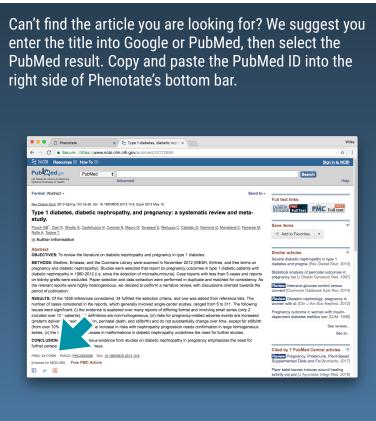

Drag reference titles onto phenotypes (Safari users, please use the + button).

When all the diseases are completed, click Submit.