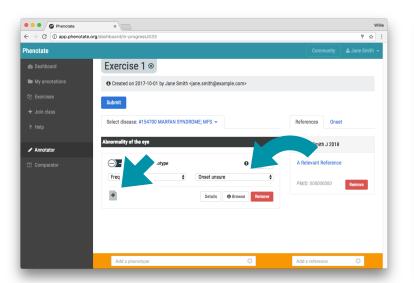

- Click "Start from scratch"; the prefill option is available 3
  - Add phenotypes (symptoms) using the left 4 for some diseases if you have enough PhenoCash. side of the bottom bar.

Add references from the literature using the right side of the bottom bar.

Drag reference titles onto phenotypes (Safari users, please use the + button).

When all the diseases are completed, click Submit.